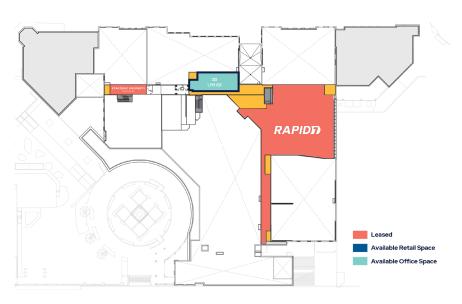

## **CONTIGUOUS SUITES:**

203 & 303: 13,064 SF

Chad Rupp 813.345.5891 Chad.Rupp@FranklinSt.com

Matt Alexander 813.559.2006 Matthew.Alexander@FranklinSt.com