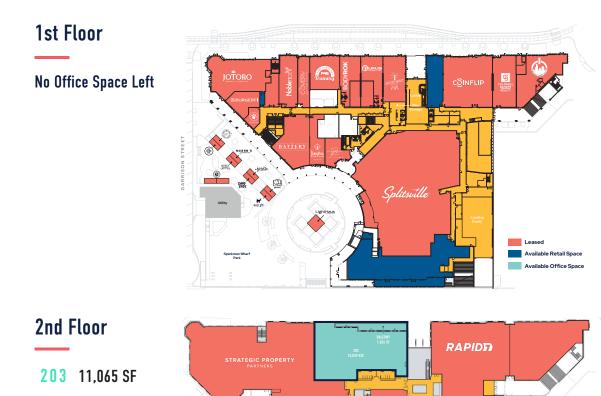

## **CONTIGUOUS SUITES:**

203 & 303: 13,064 SF

Chad Rupp 813.345.5891 Chad.Rupp@FranklinSt.com

Matt Alexander 813.559.2006 Matthew.Alexander@FranklinSt.com