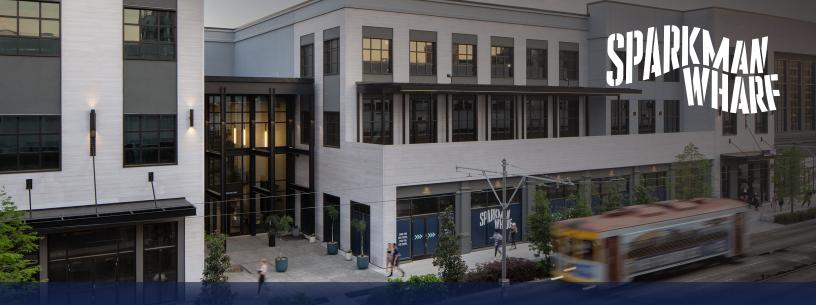

Sparkman Wharf offers approximately 150,000 SF of reimagined, spacious loft-style office space, 80,000 SF of ground level retail, and a dynamic waterfront park, which features an intimate dining garden, Lighthaus Beer Garden, and lawn for recreation.

615 Channelside Drive Tampa, Florida 33602